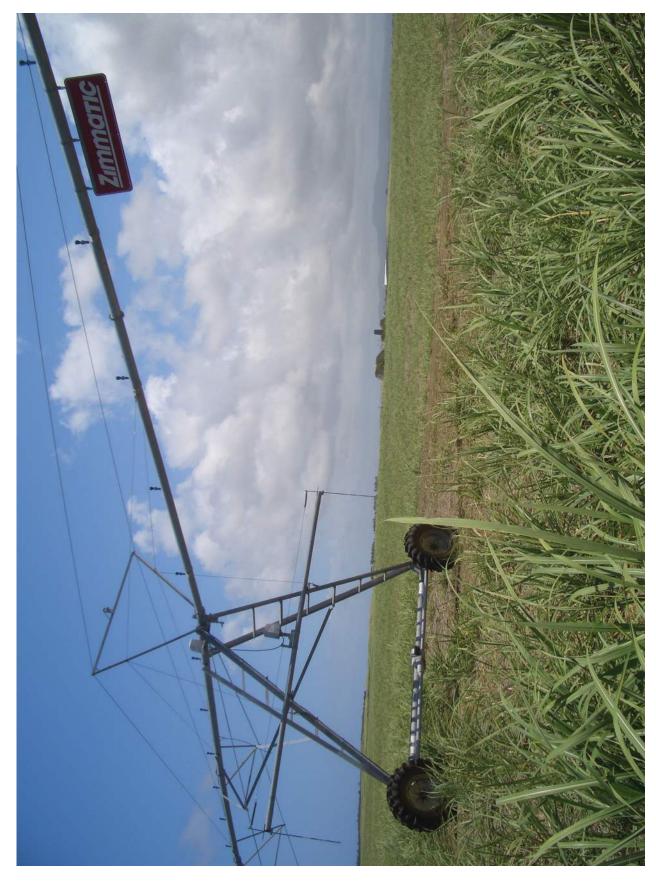

## **READ THESE INSTRUCTIONS FIRST**

The Insert contains Photograph A for Question 2, Photograph B for Question 4, Photographs C, D and E for Question 5 and Figs 8A and 8B for Question 5, and Fig. 10 for Question 6.